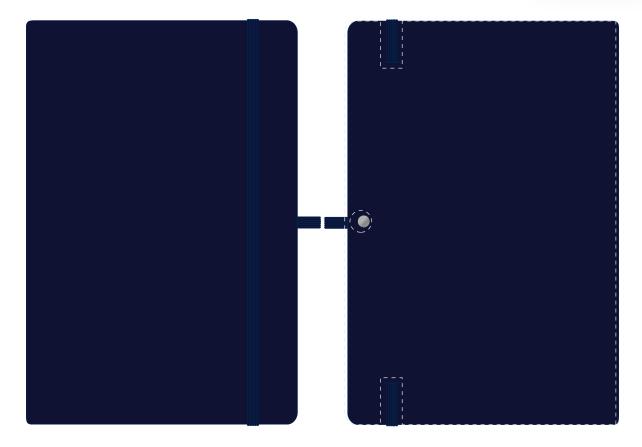

## **CENTRED TO PRINT AREA CENTRED TO NOTEBOOK**

The dashed line is to demonstrate print area and will not appear on your printed item